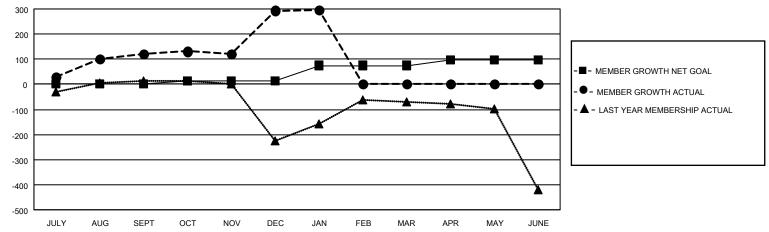

## GOALS AND ACTUAL MEMBERS CUMULATIVE

| DROPPED CLUBS: 0        |          | 62 CLUBS OF 169 ADDED 1 OR MORE<br>NEW MEMBERS | GENDER DISTRIBUTION  MALE 3,375 (72.50%) |                |       |
|-------------------------|----------|------------------------------------------------|------------------------------------------|----------------|-------|
| DROPPED MEMBERS         |          |                                                | FEMALE                                   | 1,280 (27.50%) |       |
| DECEASED                | 21       | CLICK HERE FOR CUMULATIVE                      | TOTAL FAMILY UNIT MEMBERS                |                | 1,945 |
| CLUB CANCELLED<br>OTHER | 0<br>254 | MEMBERSHIP DATA                                | FAMILY MEMBER                            | S PAYING HALF  | 1,029 |
| TOTAL                   | 275      |                                                | DOLS                                     |                |       |

## MONTHLY MEMBERSHIP PROGRESS REPORT

LOCATION INDIA District 321C1 Results as of: 1/31/2021

| Clubs         |               |             |               | Members               |                        |                         |                                                    |  |
|---------------|---------------|-------------|---------------|-----------------------|------------------------|-------------------------|----------------------------------------------------|--|
|               | RESULTS FOR   | R 2020-2021 |               | RESULTS FOR 2020-2021 |                        |                         |                                                    |  |
| QUARTER       | NEW CLUB GOAL | NEW CLUBS   | DROPPED CLUBS | QUARTER MEM           | BER GROWTH NET<br>GOAL | MEMBER GROWTH<br>ACTUAL | DROPPED<br>MEMBERS ACTUAL<br>(including transfers) |  |
| JULY/AUG/SEPT | 0             | 4           | 0             | JULY/AUG/SEPT         | 0                      | 163                     | 35                                                 |  |
| OCT/NOV/DEC   | 2             | 5           | 0             | OCT/NOV/DEC           | 15                     | 415                     | 233                                                |  |
| JAN/FEB/MAR   | 6             | 0           | 0             | JAN/FEB/MAR           | 60                     | 10                      | 7                                                  |  |
| APR/MAY/JUNE  | 2             | 0           | 0             | APR/MAY/JUNE          | 22                     | 0                       | 0                                                  |  |