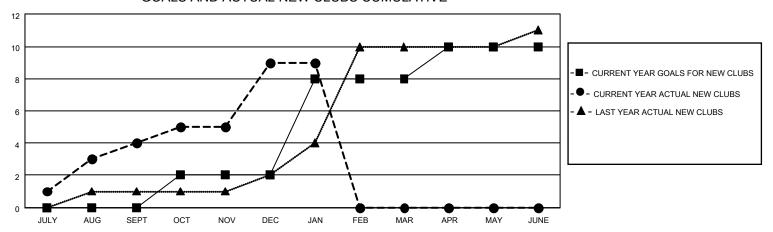

## GOALS AND ACTUAL NEW CLUBS CUMULATIVE

## MONTHLY MEMBERSHIP PROGRESS REPORT

LOCATION INDIA District 321C1 Results as of: 1/31/2021

| Clubs         |               |             |               | Members               |                        |                         |                                                    |  |
|---------------|---------------|-------------|---------------|-----------------------|------------------------|-------------------------|----------------------------------------------------|--|
|               | RESULTS FOR   | R 2020-2021 |               | RESULTS FOR 2020-2021 |                        |                         |                                                    |  |
| QUARTER       | NEW CLUB GOAL | NEW CLUBS   | DROPPED CLUBS | QUARTER MEM           | BER GROWTH NET<br>GOAL | MEMBER GROWTH<br>ACTUAL | DROPPED<br>MEMBERS ACTUAL<br>(including transfers) |  |
| JULY/AUG/SEPT | 0             | 4           | 0             | JULY/AUG/SEPT         | 0                      | 163                     | 35                                                 |  |
| OCT/NOV/DEC   | 2             | 5           | 0             | OCT/NOV/DEC           | 15                     | 415                     | 233                                                |  |
| JAN/FEB/MAR   | 6             | 0           | 0             | JAN/FEB/MAR           | 60                     | 10                      | 7                                                  |  |
| APR/MAY/JUNE  | 2             | 0           | 0             | APR/MAY/JUNE          | 22                     | 0                       | 0                                                  |  |